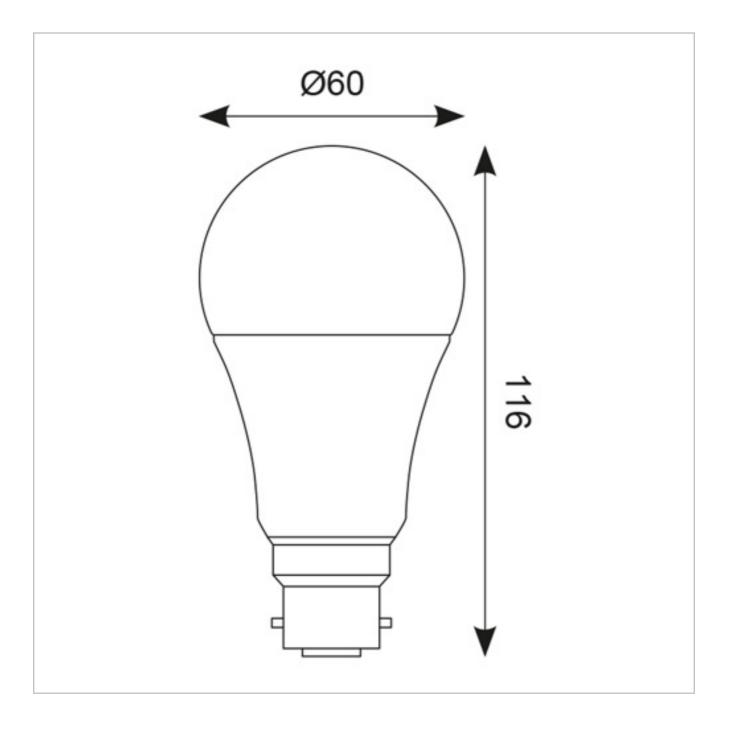

## **General Information**

| Lamp Type           | B22      |
|---------------------|----------|
| Colour / Finish     | White    |
| Bluetooth Enabled   | Yes      |
| IP Rating           | IP20     |
| Internal / External | Internal |
| Warranty (Years)    | 3        |
| CE Mark             | Yes      |
| Length (mm)         | 116      |
| Diameter (mm)       | 60       |